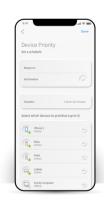

#### **Device and Activity Priority**

MyPriorities powered by Experience Q™ gives you the power to set which devices should be prioritized over others. Plus you can prioritize by activity such as work to make sure your quality of service is maintained for things like Zoom or teams calls.