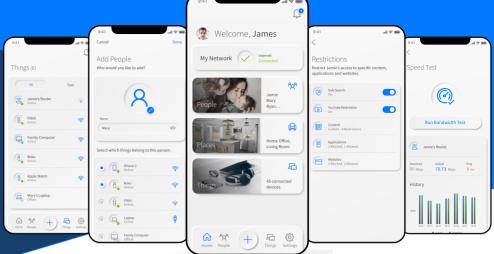

#### **People, Places and Things**

You can easily create profiles, group devices by location and connect new devices.

#### Usage, insights and control

Proactively identifies and alerts you on ways to enhance device connectivity. Now from a single profile you can monitor usage, pause the internet, add time limits and content restrictions and check signal strength.

#### **Device and Activity Priority**

MyPriorities powered by Experience Q™ gives you the power to set which devices should be prioritized over others. Plus you can prioritize by activity such as work to make sure your quality of service is maintained for things like Zoom or teams calls.