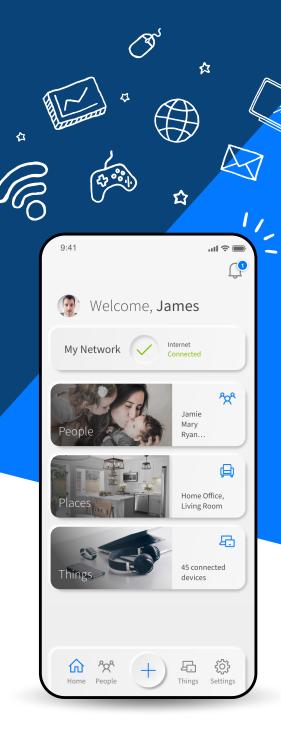

## **New Design**

Attractive and intuitive, the new app makes it easier to create the tailored Wi-Fi experience you want.

#### **People, Places and Things**

You can easily create profiles, group devices by location and connect new devices.

#### Usage, insights and control

Proactively identifies and alerts you on ways to enhance device connectivity. Now from a single profile you can monitor usage, pause the internet, add time limits and content restrictions and check signal strength.