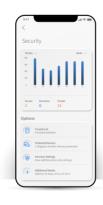

#### Safe, secure, peace of mind

The new security dashboard powered by ProtectIQ™ shows you total threats, intrusions, viruses blocked over time. You even can see protected devices and total protection uptime.